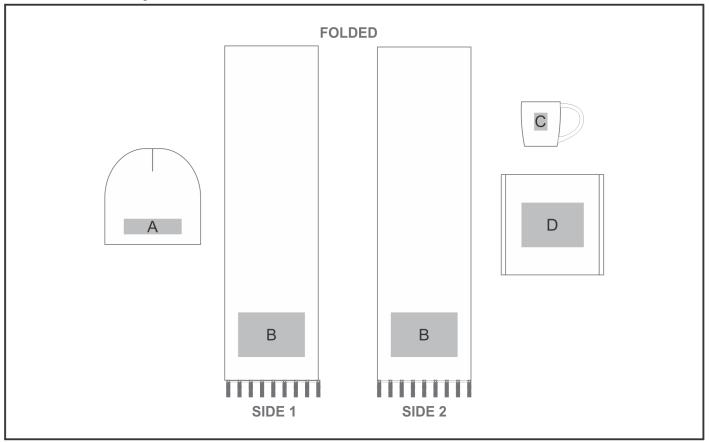

### Need to know:

- - Includes 1-Position Laser Engraving on Mug AND 1-Colour, 1-Position Screen Print on Box (setup fees apply)
- POS B: Please note Due to the strech of fabric a backing will be added to sustaintain the quality of branding.
- Laser Colour: White

#### **Position A**

1. Embroidery (EM-CAPFRONT) N/A

Size: 130mm wide x 35mm high

#### **Position C**

1. Laser Engraving (LB) N/A

Size: 30mm wide x 40mm high

#### **Position B**

1. Embroidery (EM-OTHER)

Size: 150mm wide x 100mm high

#### **Position D**

1. Screen Print (SA) 1 Colour

Size: 140mm wide x 100mm high